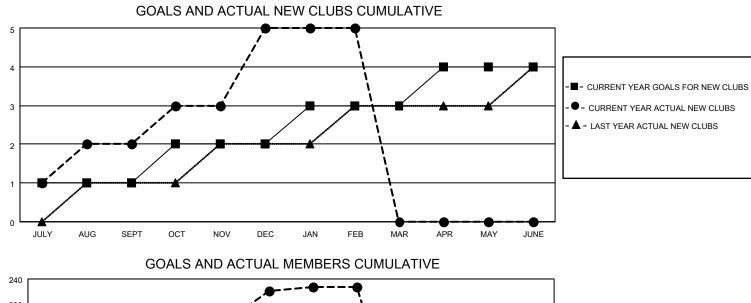

## LOCATION INDIA

District 320 C

Results as of: 2/28/2021

| Clubs                 |               |           |               | Members               |                        |                         |                                                    |  |
|-----------------------|---------------|-----------|---------------|-----------------------|------------------------|-------------------------|----------------------------------------------------|--|
| RESULTS FOR 2020-2021 |               |           |               | RESULTS FOR 2020-2021 |                        |                         |                                                    |  |
| QUARTER               | NEW CLUB GOAL | NEW CLUBS | DROPPED CLUBS | QUARTER               | BER GROWTH NET<br>GOAL | MEMBER GROWTH<br>ACTUAL | DROPPED<br>MEMBERS ACTUAL<br>(including transfers) |  |
| JULY/AUG/SEPT         | 1             | 2         | 0             | JULY/AUG/SEPT         | 50                     | 153                     | 49                                                 |  |
| OCT/NOV/DEC           | 1             | 3         | 0             | OCT/NOV/DEC           | 50                     | 216                     | 72                                                 |  |
| JAN/FEB/MAR           | 1             | 0         | 0             | JAN/FEB/MAR           | 50                     | 12                      | 5                                                  |  |
| APR/MAY/JUNE          | 1             | 0         | 0             | APR/MAY/JUNE          | 20                     | 0                       | 0                                                  |  |