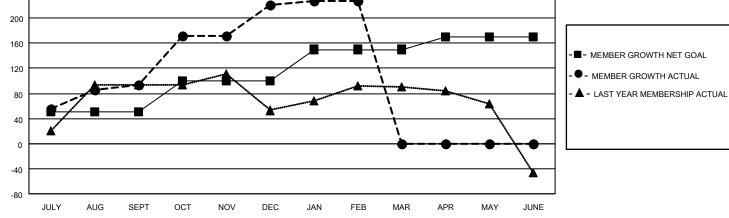

## LOCATION INDIA

District 320 C

Results as of: 2/28/2021

| Clubs                 |               |           |               | Members               |                        |                         |                                                    |  |
|-----------------------|---------------|-----------|---------------|-----------------------|------------------------|-------------------------|----------------------------------------------------|--|
| RESULTS FOR 2020-2021 |               |           |               | RESULTS FOR 2020-2021 |                        |                         |                                                    |  |
| QUARTER               | NEW CLUB GOAL | NEW CLUBS | DROPPED CLUBS | QUARTER               | BER GROWTH NET<br>GOAL | MEMBER GROWTH<br>ACTUAL | DROPPED<br>MEMBERS ACTUAL<br>(including transfers) |  |
| JULY/AUG/SEPT         | 1             | 2         | 0             | JULY/AUG/SEPT         | 50                     | 153                     | 49                                                 |  |
| OCT/NOV/DEC           | 1             | 3         | 0             | OCT/NOV/DEC           | 50                     | 216                     | 72                                                 |  |
| JAN/FEB/MAR           | 1             | 0         | 0             | JAN/FEB/MAR           | 50                     | 12                      | 5                                                  |  |
| APR/MAY/JUNE          | 1             | 0         | 0             | APR/MAY/JUNE          | 20                     | 0                       | 0                                                  |  |